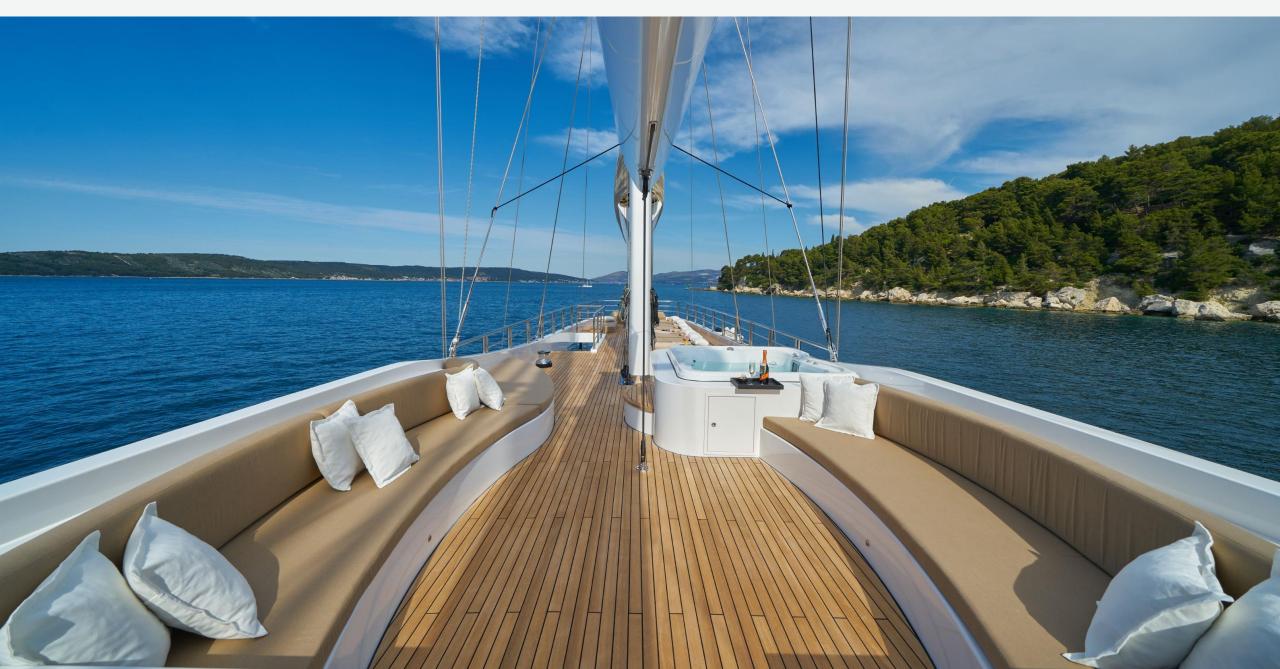

#### KEY FEATURES

- High Standard Accommodations: Three fullbeam Master cabins and two triple cabins designed for utmost comfort, featuring kingsized beds, wall-mounted TVs, and spacious ensuite bathrooms with walk-in showers.
- Elegant Main Salon: Relaxing ambiance in the main salon with harmonious colors and panoramic windows, bathing the space in natural light.
- Alfresco Dining: A spacious aft deck with a dining table for delightful alfresco dining experiences.
- Leisure Spaces: Ample leisure areas, including a wide deck with a jacuzzi, provide inviting spaces for relaxation and enjoyment while onboard.
- Dedicated Crew: A committed team of 9 ensuring impeccable service and a memorable stay for all guests.

Acapella SUN DECK

Acapella SUN DECK

Acapella AFT DECK

Acapella AFT DECK

Acapella AFT DECK

Acapella

Acapella MASTER CABIN AFT

Acapella MASTER CABIN MID