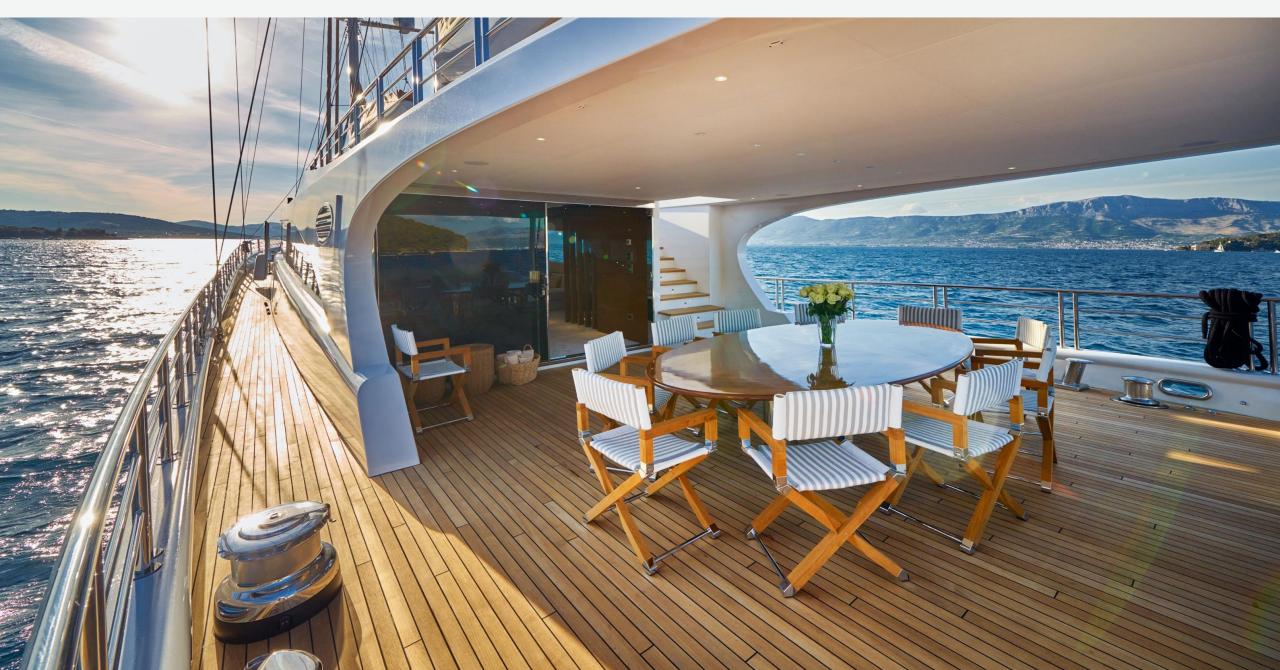

#### KEY FEATURES

- High Standard Accommodations: Three fullbeam Master cabins and two triple cabins designed for utmost comfort, featuring kingsized beds, wall-mounted TVs, and spacious ensuite bathrooms with walk-in showers.
- Elegant Main Salon: Relaxing ambiance in the main salon with harmonious colors and panoramic windows, bathing the space in natural light.
- Alfresco Dining: A spacious aft deck with a dining table for delightful alfresco dining experiences.
- Leisure Spaces: Ample leisure areas, including a wide deck with a jacuzzi, provide inviting spaces for relaxation and enjoyment while onboard.
- Dedicated Crew: A committed team of 9 ensuring impeccable service and a memorable stay for all guests.

Acapella SUN DECK

Acapella SUN DECK

Acapella AFT DECK

Acapella AFT DECK

Acapella AFT DECK

Acapella

Acapella MASTER CABIN AFT

Acapella MASTER CABIN MID