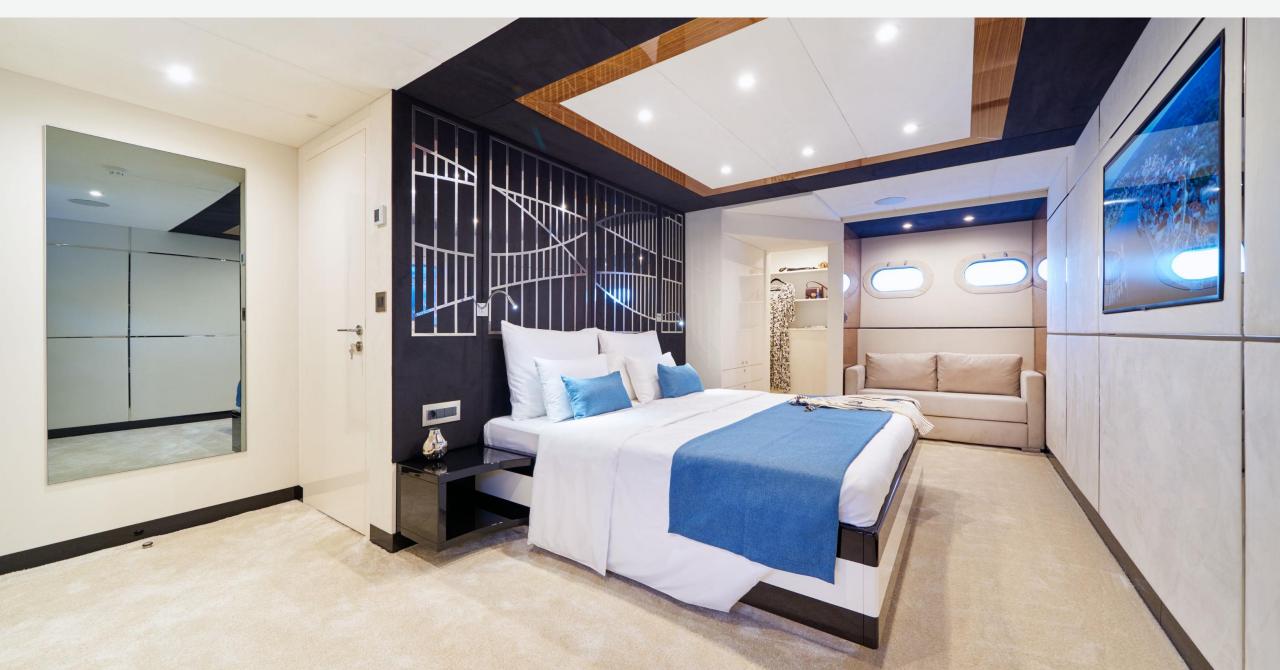

#### KEY FEATURES

- High Standard Accommodations: Three fullbeam Master cabins and two triple cabins designed for utmost comfort, featuring kingsized beds, wall-mounted TVs, and spacious ensuite bathrooms with walk-in showers.
- Elegant Main Salon: Relaxing ambiance in the main salon with harmonious colors and panoramic windows, bathing the space in natural light.
- Alfresco Dining: A spacious aft deck with a dining table for delightful alfresco dining experiences.
- Leisure Spaces: Ample leisure areas, including a wide deck with a jacuzzi, provide inviting spaces for relaxation and enjoyment while onboard.
- Dedicated Crew: A committed team of 9 ensuring impeccable service and a memorable stay for all guests.

Acapella SUN DECK

Acapella SUN DECK

Acapella AFT DECK

Acapella AFT DECK

Acapella AFT DECK

Acapella

Acapella MASTER CABIN AFT

Acapella MASTER CABIN MID

Acapella MASTER CABIN MID