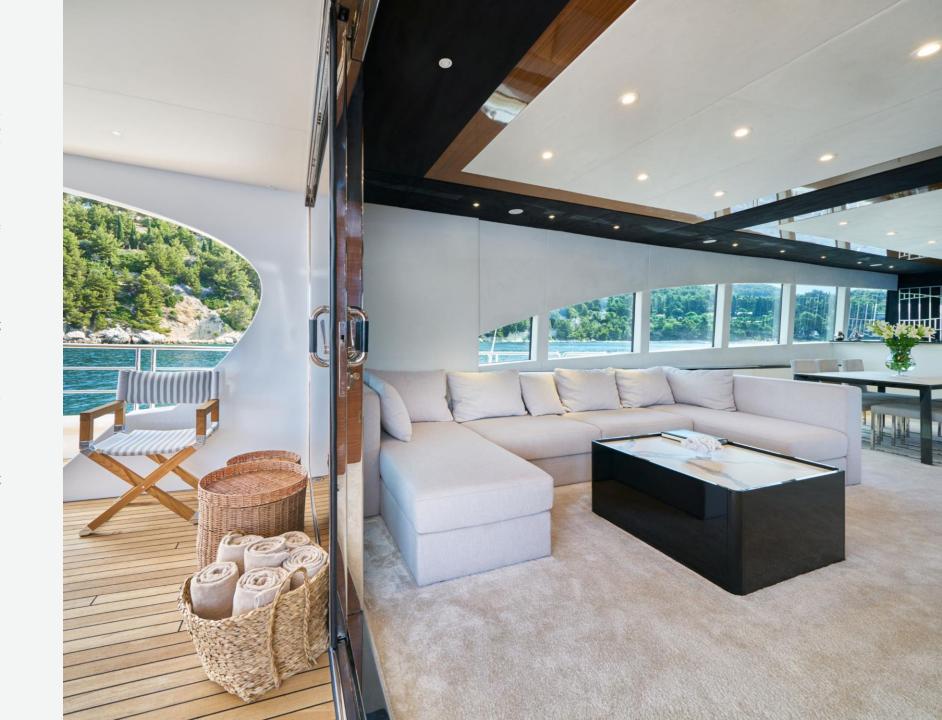

#### KEY FEATURES

- High Standard Accommodations: Three fullbeam Master cabins and two triple cabins designed for utmost comfort, featuring kingsized beds, wall-mounted TVs, and spacious ensuite bathrooms with walk-in showers.
- Elegant Main Salon: Relaxing ambiance in the main salon with harmonious colors and panoramic windows, bathing the space in natural light.
- Alfresco Dining: A spacious aft deck with a dining table for delightful alfresco dining experiences.
- Leisure Spaces: Ample leisure areas, including a wide deck with a jacuzzi, provide inviting spaces for relaxation and enjoyment while onboard.
- Dedicated Crew: A committed team of 9 ensuring impeccable service and a memorable stay for all guests.