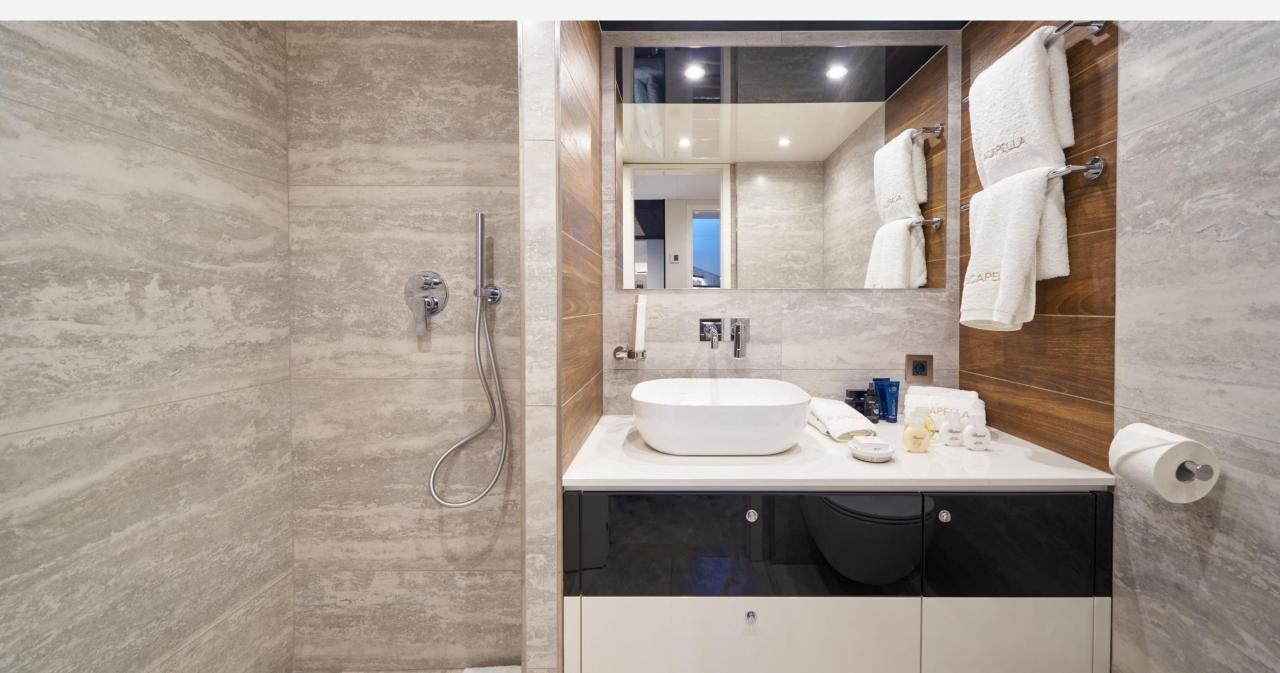

#### KEY FEATURES

- High Standard Accommodations: Three fullbeam Master cabins and two triple cabins designed for utmost comfort, featuring kingsized beds, wall-mounted TVs, and spacious ensuite bathrooms with walk-in showers.
- Elegant Main Salon: Relaxing ambiance in the main salon with harmonious colors and panoramic windows, bathing the space in natural light.
- Alfresco Dining: A spacious aft deck with a dining table for delightful alfresco dining experiences.
- Leisure Spaces: Ample leisure areas, including a wide deck with a jacuzzi, provide inviting spaces for relaxation and enjoyment while onboard.
- Dedicated Crew: A committed team of 9 ensuring impeccable service and a memorable stay for all guests.