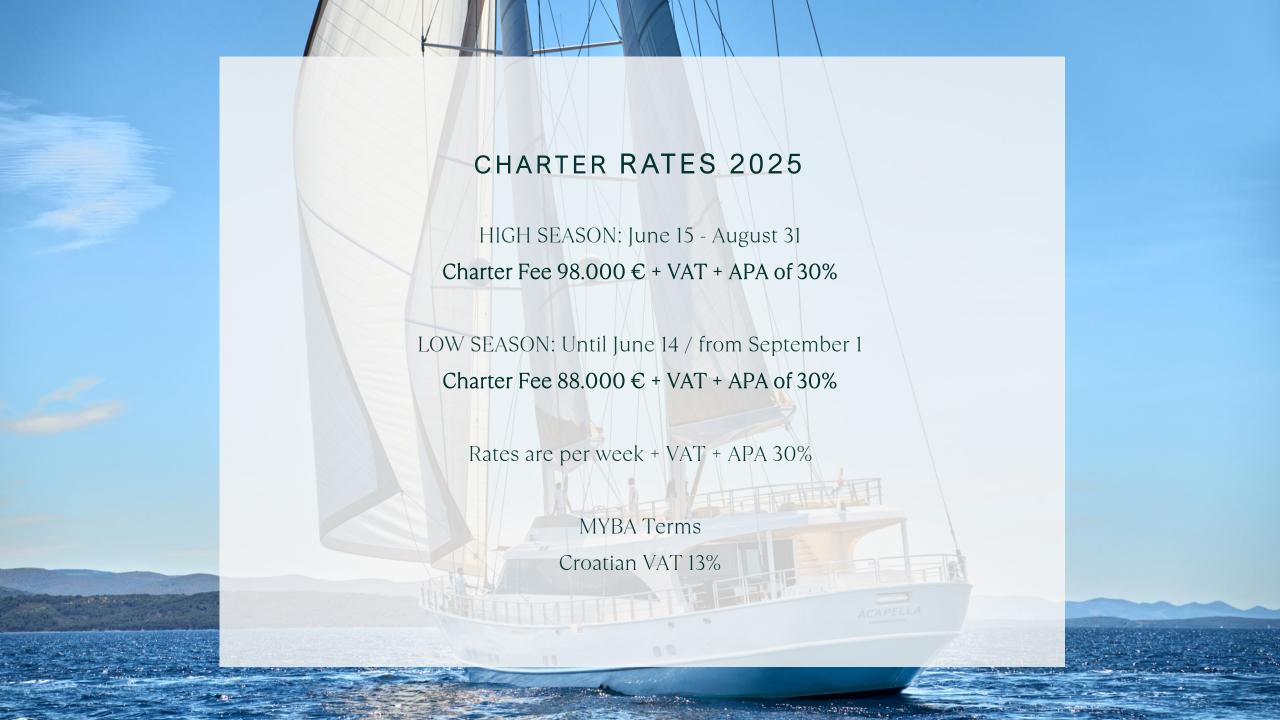

### SPECIFICATIONS

Accommodates 12 Guests in 5 Staterooms

Arrangements 3 Master, 2 Double + Single bed

Length 49.00m

Beam 8.50m

Draft 3.90m

Built 2021

Hull Steel

Deck Burma Teak

Engines 2 x 600 John Deere (heavy-duty)

Electricity 12V / 24V / 220V

Air Condition In all closed spaces

Generators 2 x 100W

Cruising Speed 12 knots

Maximum Speed 15 knots

Crew

Cruising Area International Licence