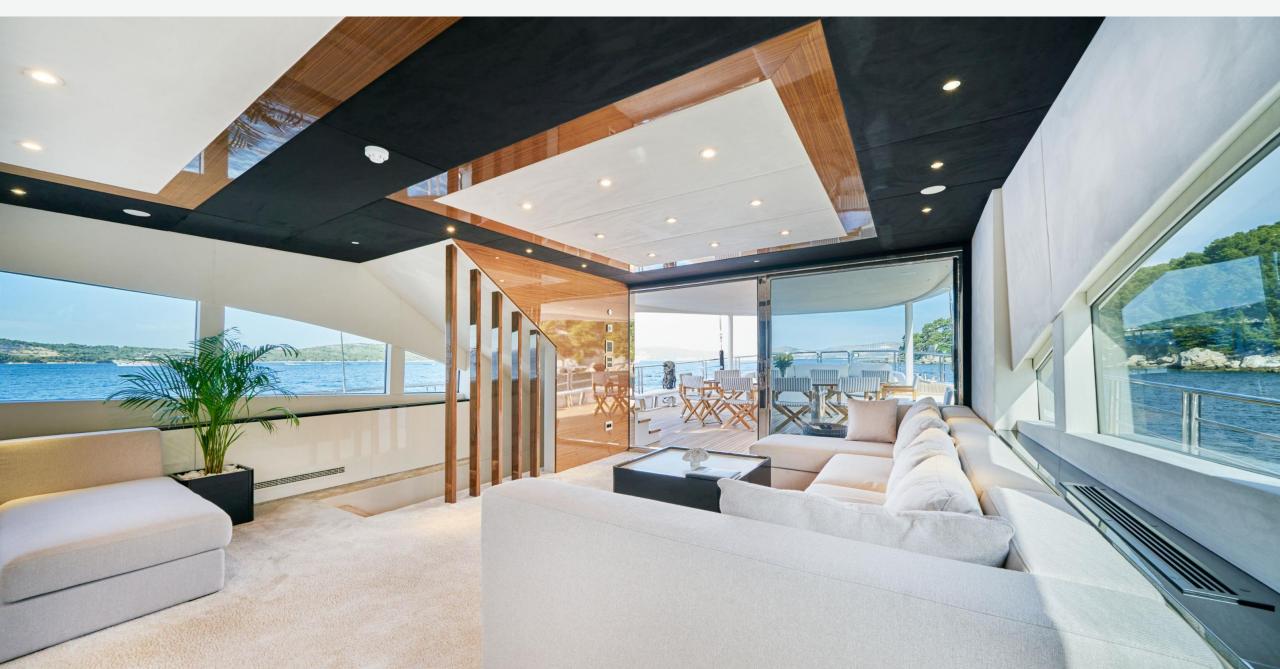

#### KEY FEATURES

- High Standard Accommodations: Three fullbeam Master cabins and two triple cabins designed for utmost comfort, featuring kingsized beds, wall-mounted TVs, and spacious ensuite bathrooms with walk-in showers.
- Elegant Main Salon: Relaxing ambiance in the main salon with harmonious colors and panoramic windows, bathing the space in natural light.
- Alfresco Dining: A spacious aft deck with a dining table for delightful alfresco dining experiences.
- Leisure Spaces: Ample leisure areas, including a wide deck with a jacuzzi, provide inviting spaces for relaxation and enjoyment while onboard.
- Dedicated Crew: A committed team of 9 ensuring impeccable service and a memorable stay for all guests.