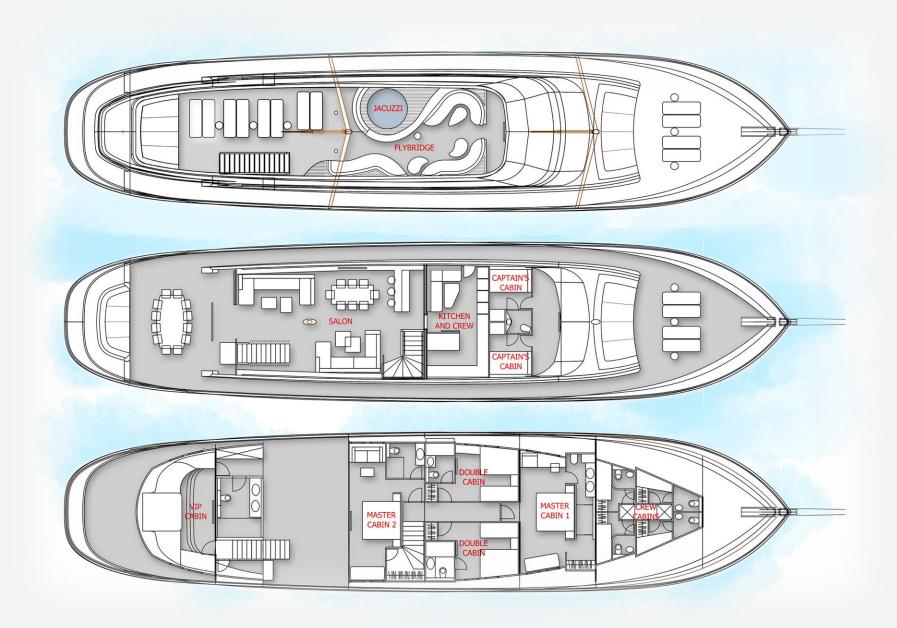

### SPECIFICATIONS

Accommodates 12 Guests in 5 Staterooms

Arrangements 3 Master, 2 Double + Single bed

Length 49.00m

Beam 8.50m

Draft 3.90m

Built 2021

Hull Steel

Deck Burma Teak

Engines 2 x 600 John Deere (heavy-duty)

Electricity 12V / 24V / 220V

Air Condition In all closed spaces

Generators 2 x 100W

Cruising Speed 12 knots

Maximum Speed 15 knots

Crew

#### KEY FEATURES

- High Standard Accommodations: Three fullbeam Master cabins and two triple cabins designed for utmost comfort, featuring kingsized beds, wall-mounted TVs, and spacious ensuite bathrooms with walk-in showers.
- Elegant Main Salon: Relaxing ambiance in the main salon with harmonious colors and panoramic windows, bathing the space in natural light.
- Alfresco Dining: A spacious aft deck with a dining table for delightful alfresco dining experiences.
- Leisure Spaces: Ample leisure areas, including a wide deck with a jacuzzi, provide inviting spaces for relaxation and enjoyment while onboard.
- Dedicated Crew: A committed team of 9 ensuring impeccable service and a memorable stay for all guests.