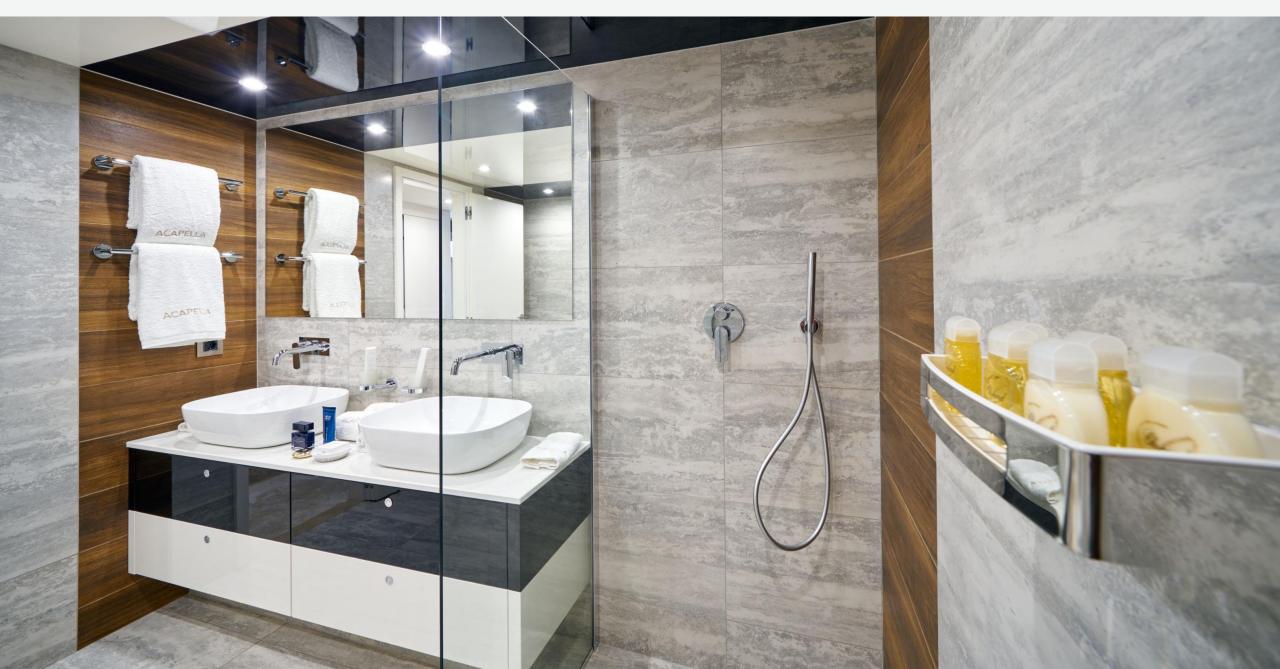

#### KEY FEATURES

- High Standard Accommodations: Three fullbeam Master cabins and two triple cabins designed for utmost comfort, featuring kingsized beds, wall-mounted TVs, and spacious ensuite bathrooms with walk-in showers.
- Elegant Main Salon: Relaxing ambiance in the main salon with harmonious colors and panoramic windows, bathing the space in natural light.
- Alfresco Dining: A spacious aft deck with a dining table for delightful alfresco dining experiences.
- Leisure Spaces: Ample leisure areas, including a wide deck with a jacuzzi, provide inviting spaces for relaxation and enjoyment while onboard.
- Dedicated Crew: A committed team of 9 ensuring impeccable service and a memorable stay for all guests.