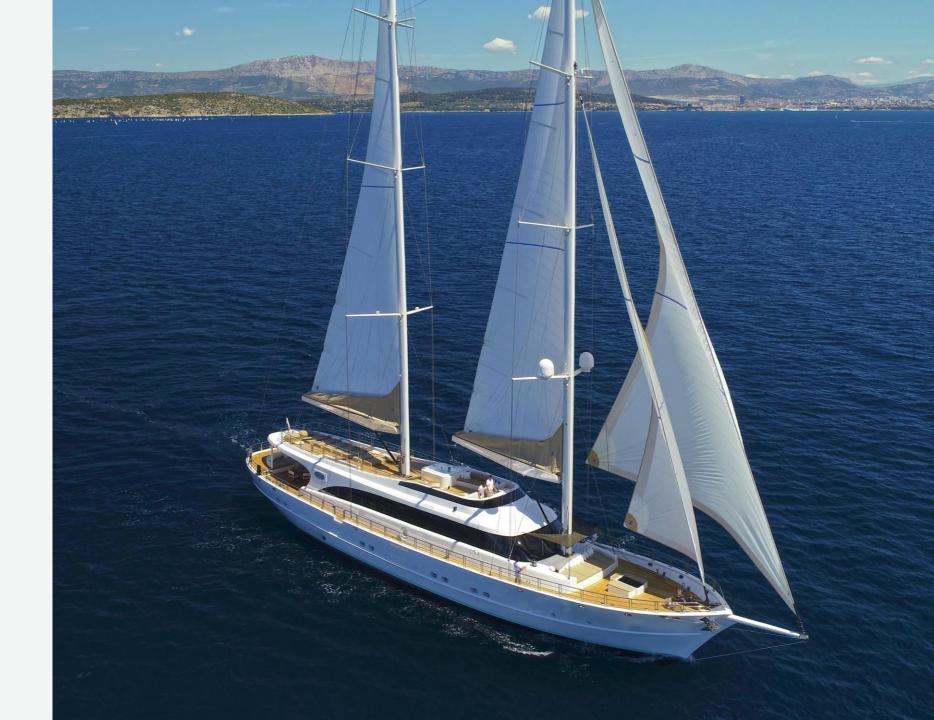

#### OVERVIEW

Acapella, a remarkable project in Croatian shipbuilding, stands out for its dedication to both luxury and sailing. Owned and crafted by the Gluncic family, it combines quality and detail on par with renowned shipyards. With sleek lines, modern design, and ultimate luxury, MSY Acapella embodies the family's century-long shipbuilding tradition on Korcula. A true passion and commitment to sailing make Acapella a unique addition to the luxury yacht scene in Croatia.

### SPECIFICATIONS

Accommodates 12 Guests in 5 Staterooms

Arrangements 3 Master, 2 Double + Single bed

Length 49.00m

Beam 8.50m

Draft 3.90m

Built 2021

Hull Steel