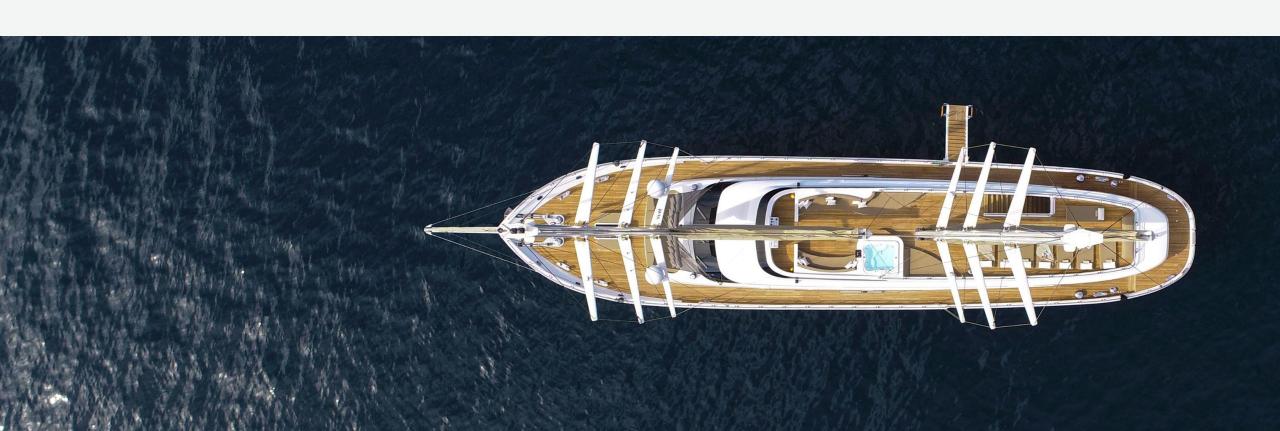

### SPECIFICATIONS

Accommodates 12 Guests in 5 Staterooms

Arrangements 3 Master, 2 Double + Single bed

Length 49.00m

Beam 8.50m

Draft 3.90m

Built 2021

Hull Steel

#### KEY FEATURES

- High Standard Accommodations: Three fullbeam Master cabins and two triple cabins designed for utmost comfort, featuring kingsized beds, wall-mounted TVs, and spacious ensuite bathrooms with walk-in showers.
- Elegant Main Salon: Relaxing ambiance in the main salon with harmonious colors and panoramic windows, bathing the space in natural light.
- Alfresco Dining: A spacious aft deck with a dining table for delightful alfresco dining experiences.
- Leisure Spaces: Ample leisure areas, including a wide deck with a jacuzzi, provide inviting spaces for relaxation and enjoyment while onboard.
- Dedicated Crew: A committed team of 9 ensuring impeccable service and a memorable stay for all guests.