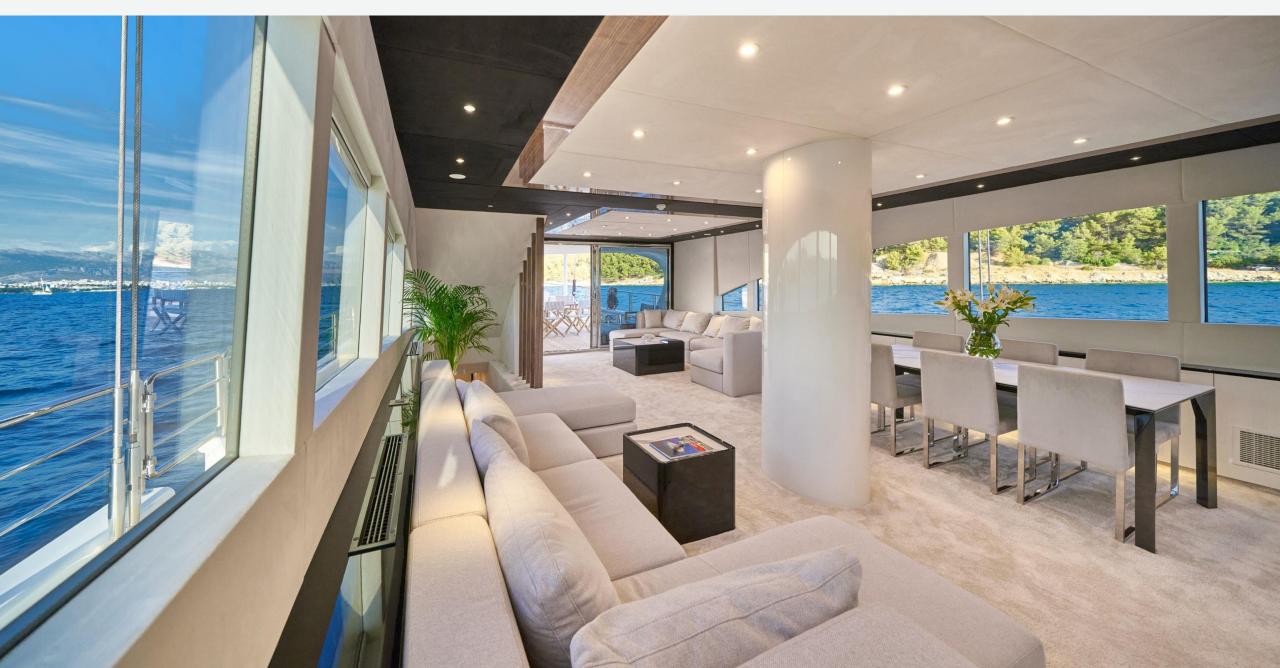

#### KEY FEATURES

- High Standard Accommodations: Three fullbeam Master cabins and two triple cabins designed for utmost comfort, featuring kingsized beds, wall-mounted TVs, and spacious ensuite bathrooms with walk-in showers.
- Elegant Main Salon: Relaxing ambiance in the main salon with harmonious colors and panoramic windows, bathing the space in natural light.
- Alfresco Dining: A spacious aft deck with a dining table for delightful alfresco dining experiences.
- Leisure Spaces: Ample leisure areas, including a wide deck with a jacuzzi, provide inviting spaces for relaxation and enjoyment while onboard.
- Dedicated Crew: A committed team of 9 ensuring impeccable service and a memorable stay for all guests.