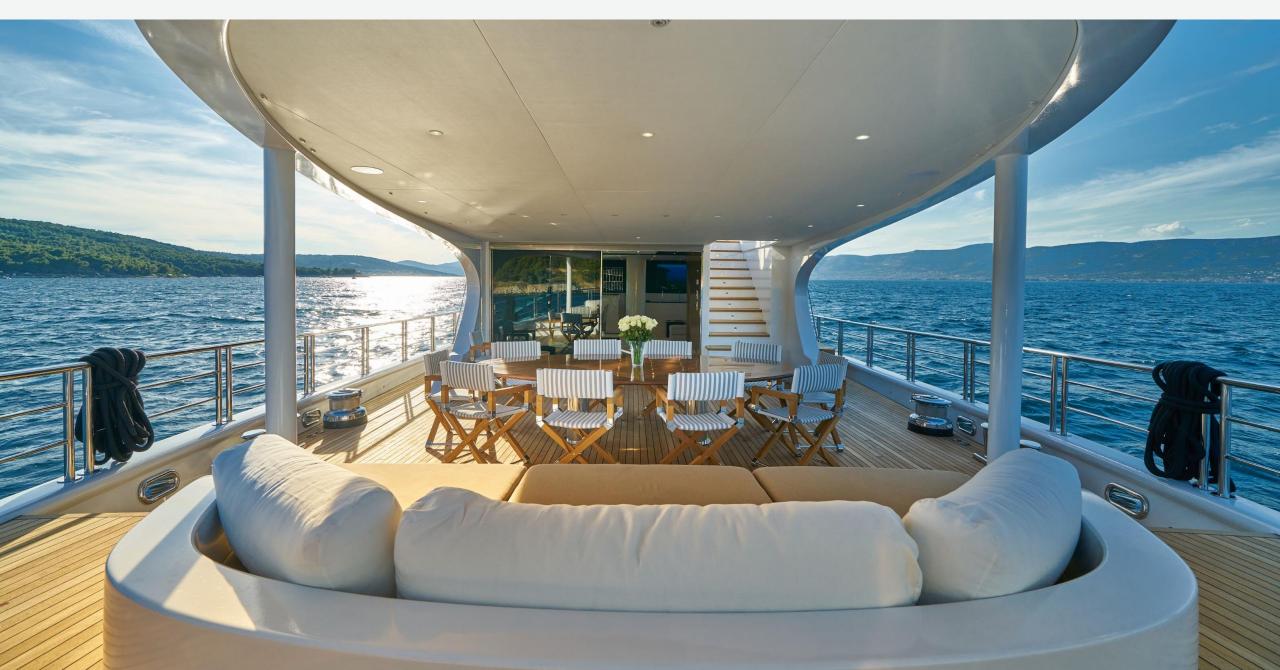

#### KEY FEATURES

- High Standard Accommodations: Three fullbeam Master cabins and two triple cabins designed for utmost comfort, featuring kingsized beds, wall-mounted TVs, and spacious ensuite bathrooms with walk-in showers.
- Elegant Main Salon: Relaxing ambiance in the main salon with harmonious colors and panoramic windows, bathing the space in natural light.
- Alfresco Dining: A spacious aft deck with a dining table for delightful alfresco dining experiences.
- Leisure Spaces: Ample leisure areas, including a wide deck with a jacuzzi, provide inviting spaces for relaxation and enjoyment while onboard.
- Dedicated Crew: A committed team of 9 ensuring impeccable service and a memorable stay for all guests.

Acapella SUN DECK

Acapella SUN DECK

Acapella AFT DECK

Acapella AFT DECK

Acapella AFT DECK

Acapella

Acapella MASTER CABIN AFT

Acapella MASTER CABIN MID