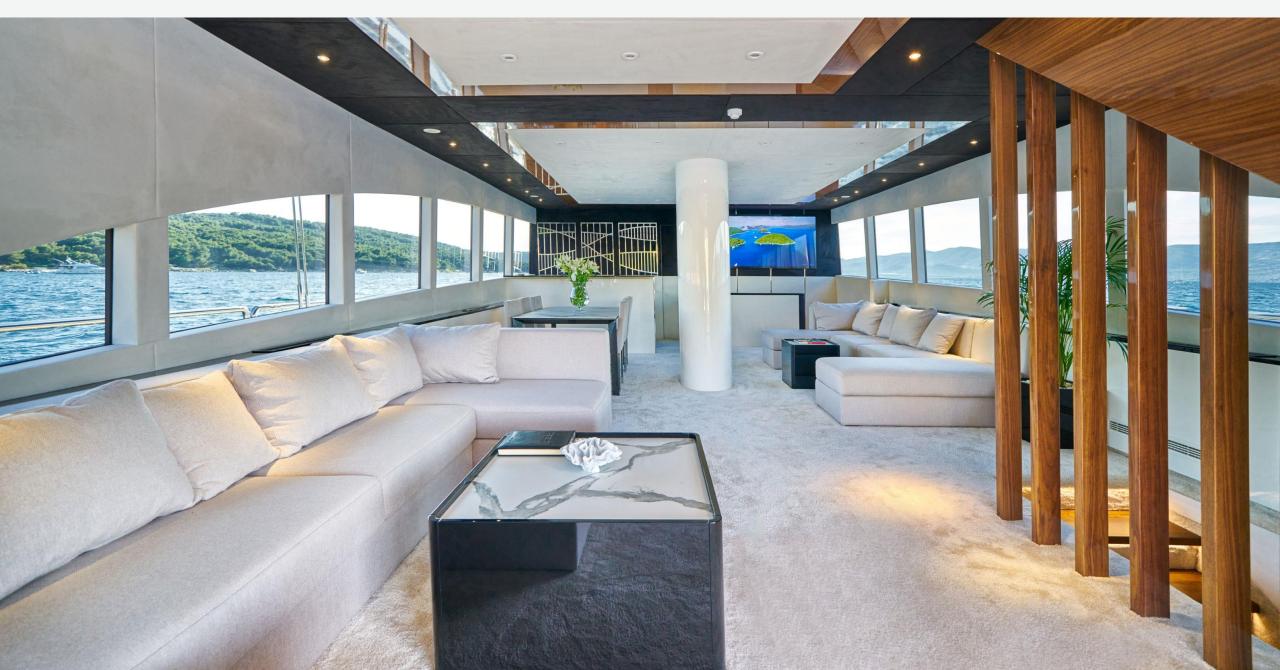

#### KEY FEATURES

- High Standard Accommodations: Three fullbeam Master cabins and two triple cabins designed for utmost comfort, featuring kingsized beds, wall-mounted TVs, and spacious ensuite bathrooms with walk-in showers.
- Elegant Main Salon: Relaxing ambiance in the main salon with harmonious colors and panoramic windows, bathing the space in natural light.
- Alfresco Dining: A spacious aft deck with a dining table for delightful alfresco dining experiences.
- Leisure Spaces: Ample leisure areas, including a wide deck with a jacuzzi, provide inviting spaces for relaxation and enjoyment while onboard.
- Dedicated Crew: A committed team of 9 ensuring impeccable service and a memorable stay for all guests.