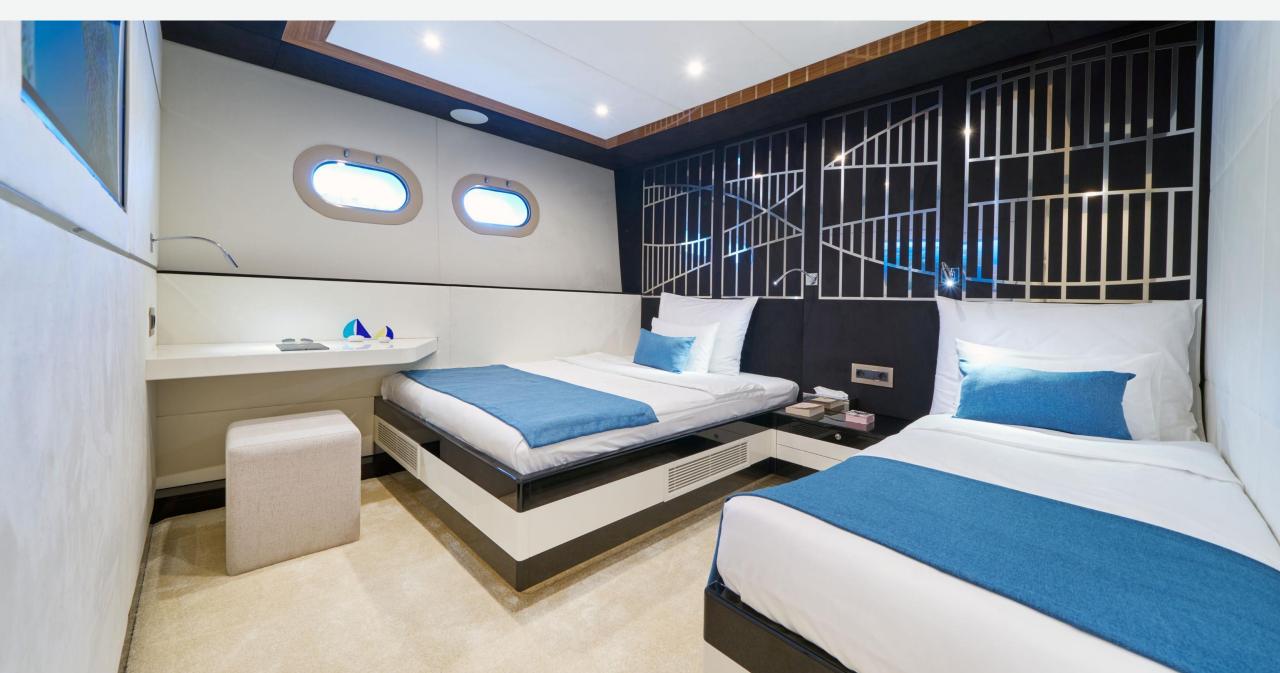

#### KEY FEATURES

- High Standard Accommodations: Three fullbeam Master cabins and two triple cabins designed for utmost comfort, featuring kingsized beds, wall-mounted TVs, and spacious ensuite bathrooms with walk-in showers.
- Elegant Main Salon: Relaxing ambiance in the main salon with harmonious colors and panoramic windows, bathing the space in natural light.
- Alfresco Dining: A spacious aft deck with a dining table for delightful alfresco dining experiences.
- Leisure Spaces: Ample leisure areas, including a wide deck with a jacuzzi, provide inviting spaces for relaxation and enjoyment while onboard.
- Dedicated Crew: A committed team of 9 ensuring impeccable service and a memorable stay for all guests.

Acapella SUN DECK

Acapella SUN DECK

Acapella AFT DECK

Acapella AFT DECK

Acapella AFT DECK

Acapella

Acapella MASTER CABIN AFT

Acapella MASTER CABIN MID

Acapella MASTER CABIN MID