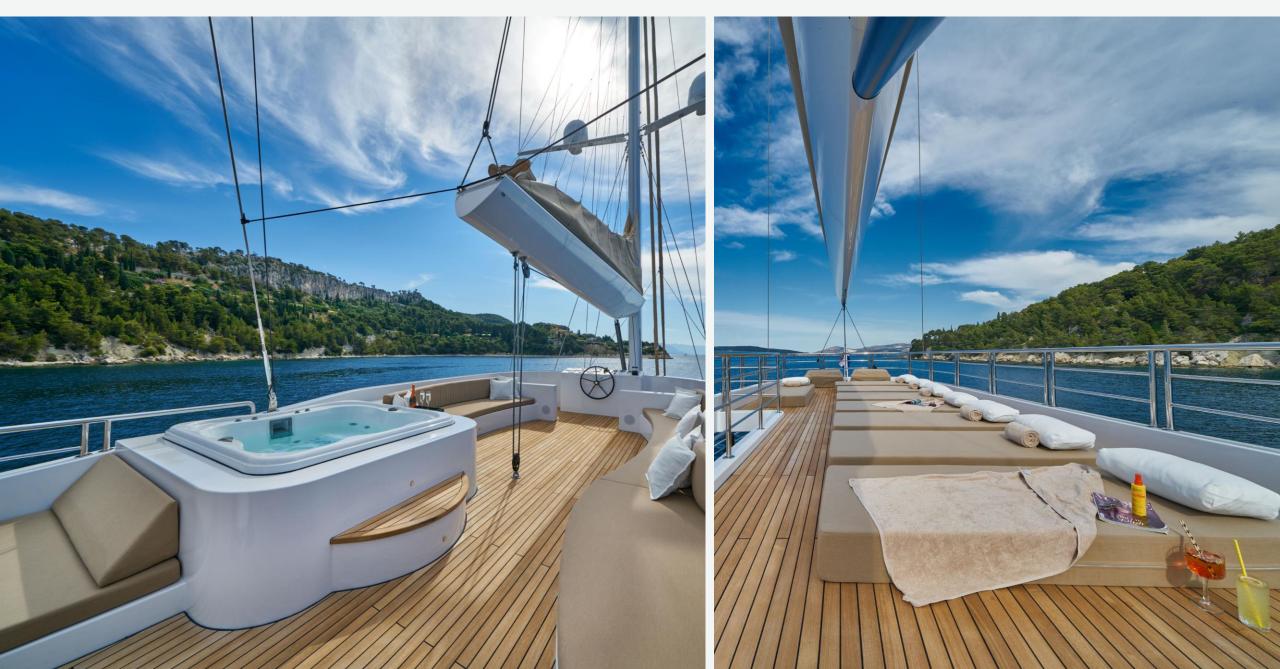

#### KEY FEATURES

- High Standard Accommodations: Three fullbeam Master cabins and two triple cabins designed for utmost comfort, featuring kingsized beds, wall-mounted TVs, and spacious ensuite bathrooms with walk-in showers.
- Elegant Main Salon: Relaxing ambiance in the main salon with harmonious colors and panoramic windows, bathing the space in natural light.
- Alfresco Dining: A spacious aft deck with a dining table for delightful alfresco dining experiences.
- Leisure Spaces: Ample leisure areas, including a wide deck with a jacuzzi, provide inviting spaces for relaxation and enjoyment while onboard.
- Dedicated Crew: A committed team of 9 ensuring impeccable service and a memorable stay for all guests.

Acapella SUN DECK

Acapella SUN DECK

Acapella AFT DECK

Acapella AFT DECK

Acapella AFT DECK

Acapella

Acapella MASTER CABIN AFT

Acapella MASTER CABIN MID