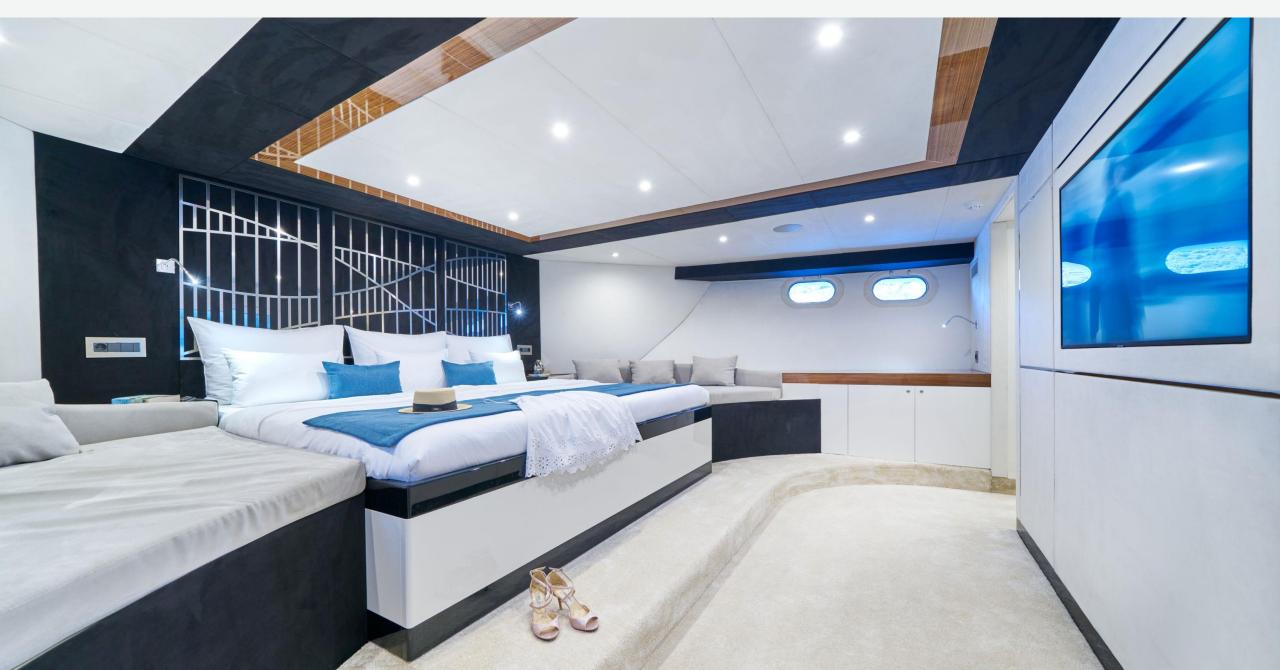

#### KEY FEATURES

- High Standard Accommodations: Three fullbeam Master cabins and two triple cabins designed for utmost comfort, featuring kingsized beds, wall-mounted TVs, and spacious ensuite bathrooms with walk-in showers.
- Elegant Main Salon: Relaxing ambiance in the main salon with harmonious colors and panoramic windows, bathing the space in natural light.
- Alfresco Dining: A spacious aft deck with a dining table for delightful alfresco dining experiences.
- Leisure Spaces: Ample leisure areas, including a wide deck with a jacuzzi, provide inviting spaces for relaxation and enjoyment while onboard.
- Dedicated Crew: A committed team of 9 ensuring impeccable service and a memorable stay for all guests.

Acapella SUN DECK

Acapella SUN DECK

Acapella AFT DECK

Acapella AFT DECK

Acapella AFT DECK

Acapella

Acapella MASTER CABIN AFT

Acapella MASTER CABIN MID

Acapella MASTER CABIN MID