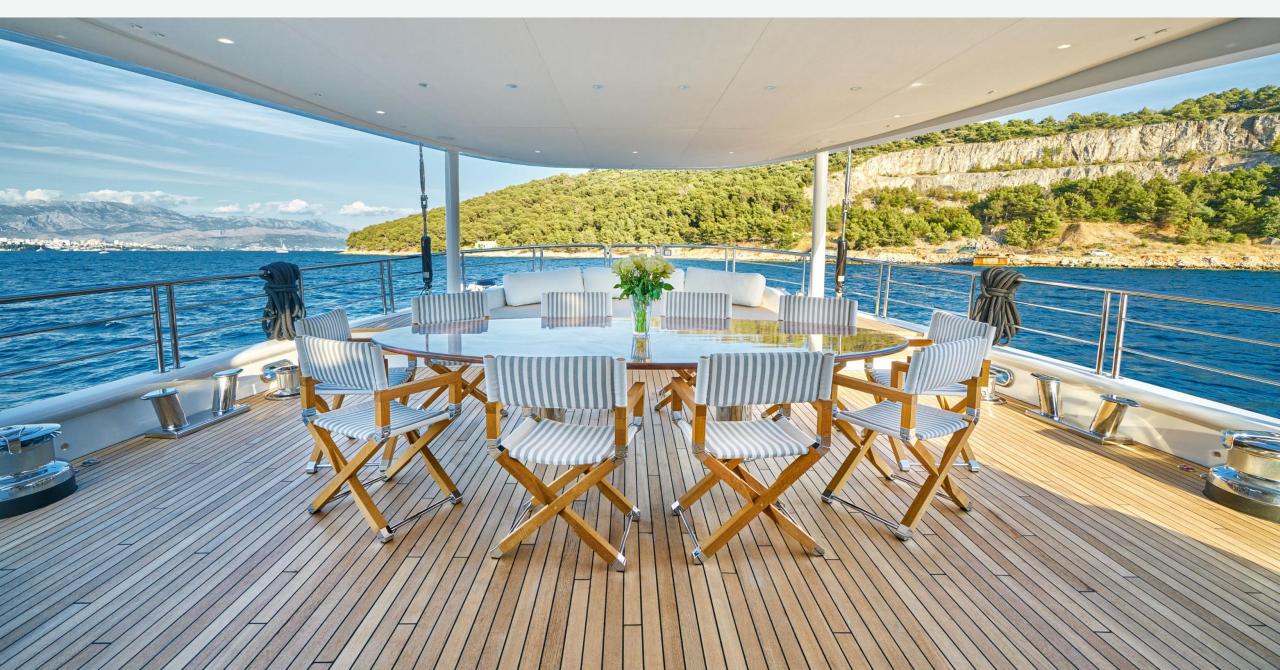

#### KEY FEATURES

- High Standard Accommodations: Three fullbeam Master cabins and two triple cabins designed for utmost comfort, featuring kingsized beds, wall-mounted TVs, and spacious ensuite bathrooms with walk-in showers.
- Elegant Main Salon: Relaxing ambiance in the main salon with harmonious colors and panoramic windows, bathing the space in natural light.
- Alfresco Dining: A spacious aft deck with a dining table for delightful alfresco dining experiences.
- Leisure Spaces: Ample leisure areas, including a wide deck with a jacuzzi, provide inviting spaces for relaxation and enjoyment while onboard.
- Dedicated Crew: A committed team of 9 ensuring impeccable service and a memorable stay for all guests.

Acapella SUN DECK

Acapella SUN DECK

Acapella AFT DECK

Acapella AFT DECK

Acapella AFT DECK

Acapella

Acapella MASTER CABIN AFT

Acapella MASTER CABIN MID